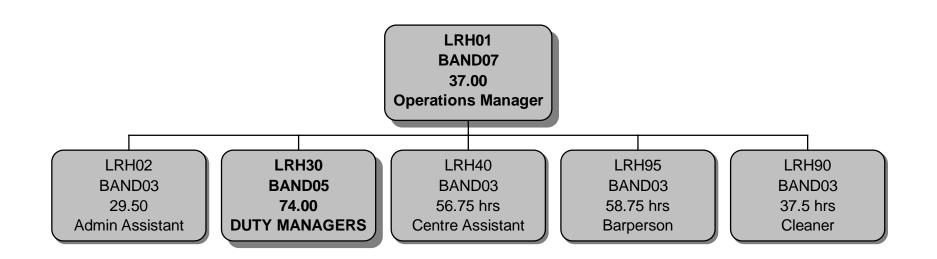

LAR29 BAND03 14.00 Theatre Cleaner

LCF01 BAND11 37.00 Centre Manager

LAR01 BAND07 37.00 Operations Manager LRE02 BAND07 37.00 Operations Manager LRH01 BAND07 37.00 Operations Manager LRH20B BAND06 24.00 Assistant Manager LRH20C BAND06 37.00 Assistant Manager LRH30 BAND05 37.00 Duty Manager