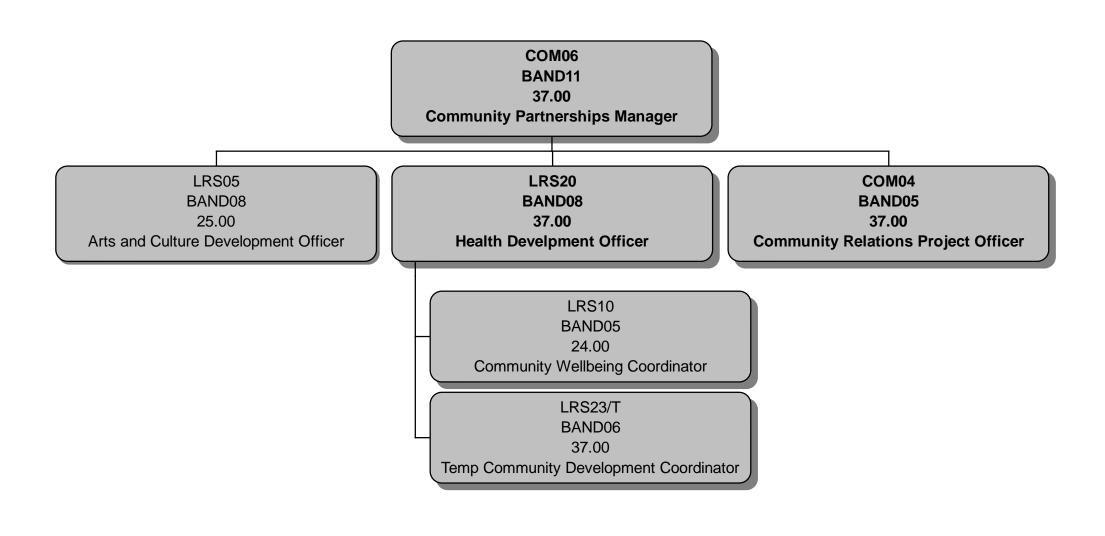

## Communities, Leisure & Wellbeing 2024

## COMMUNITIES, LEISURE & WELLBEING



BSM01 BAND09 37.00 Leisure Business Strategy Manager

LFA06 BAND07 37.00 Fitness Promotion Officer LFA10 BAND07 37.00 Swim & Inclusion Promotions Officer LAR22 BAND08 37.00 Theatre Manager LSS05 BAND04 37.00 Membership Support Officer

LSS06 BAND05 16.0 Health Activator Officer LFA14/T
BAND06
37.00
Temp Aquatics Training Officer

LAR26 BAND05 37.00 Theatre Duty Manager

LAR27
BAND04
18.50
Theatre Support Officer

LAR28 BAND03 10.00 Theatre Admin Assistant

LAR29 BAND03 14.00 Theatre Cleaner



LCF01 BAND11 37.00 Centre Manager

LAR01 BAND07 37.00 Operations Manager LRE02 BAND07 37.00 Operations Manager LRH01 BAND07 37.00 Operations Manager LRH20B BAND06 24.00 Assistant Manager LRH20C BAND06 37.00 Assistant Manager LRH30 BAND05 37.00 Duty Manager