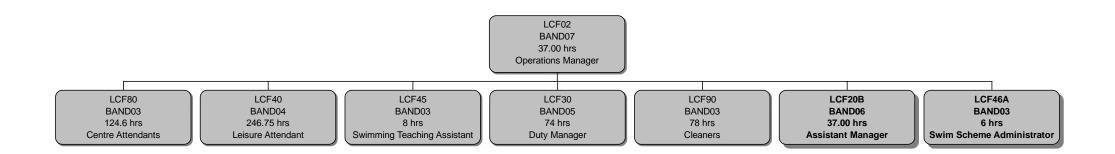

OMMUNITIES, LEISURE & WELLBEING



BSM01 BAND09 37.00 Leisure Business Strategy Manager

LFA06 BAND07 37.00 Fitness Promotion Officer LFA10 BAND07 37.00 Swim & Inclusion Promotions Officer LAR22 BAND08 37.00 Theatre Manager LSS05 BAND04 37.00 Membership Support Officer

LSS06 BAND05 16.0 Health Activator Officer LFA14/T
BAND06
37.00
Temp Aquatics Training Officer

LAR26 BAND05 37.00 Theatre Duty Manager

LAR27
BAND04
18.50
Theatre Support Officer

LAR28 BAND03 10.00 Theatre Admin Assistant

LAR29 BAND03 14.00 Theatre Cleaner



LCF01 BAND11 37.00 Centre Manager

LAR01 BAND07 37.00 Operations Manager LRE02 BAND07 37.00 Operations Manager LRH01 BAND07 37.00 Operations Manager LRH20B BAND06 24.00 Assistant Manager LRH20C BAND06 37.00 Assistant Manager LRH30 BAND05 37.00 Duty Manager