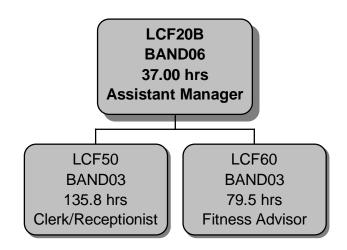

MUNITIES, LEISURE & WELLBEING



BSM01 BAND09 37.00 Leisure Business Strategy Manager

LFA06 BAND07 37.00 Fitness Promotion Officer LFA10 BAND07 37.00 Swim & Inclusion Promotions Officer LAR22 BAND08 37.00 Theatre Manager LSS05 BAND04 37.00 Membership Support Officer

LSS06 BAND05 16.0 Health Activator Officer LFA14/T
BAND06
37.00
Temp Aquatics Training Officer

LAR26 BAND05 37.00 Theatre Duty Manager

LAR27
BAND04
18.50
Theatre Support Officer

LAR28 BAND03 10.00 Theatre Admin Assistant

LAR29 BAND03 14.00 Theatre Cleaner



LCF01 BAND11 37.00 Centre Manager

LAR01 BAND07 37.00 Operations Manager LRE02 BAND07 37.00 Operations Manager LRH01 BAND07 37.00 Operations Manager LRH20B BAND06 24.00 Assistant Manager LRH20C BAND06 37.00 Assistant Manager LRH30 BAND05 37.00 Duty Manager