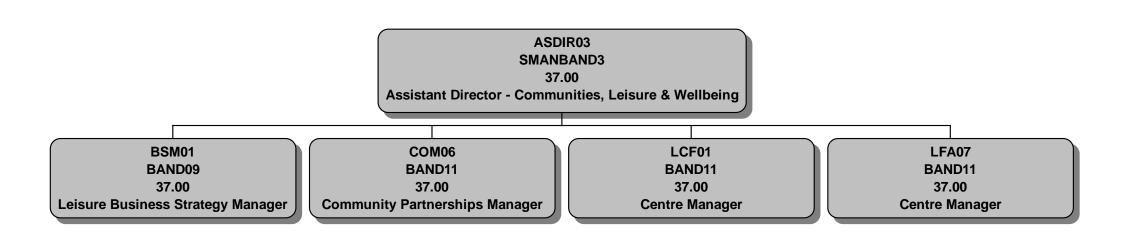

## COMMUNITIES, LEISURE & WELLBEING

BSM01 BAND09 37.00 Leisure Business Strategy Manager

LFA06 BAND07 37.00 Fitness Promotion Officer LFA10 BAND07 37.00 Swim & Inclusion Promotions Officer LAR22 BAND08 37.00 Theatre Manager LSS05 BAND04 37.00 Membership Support Officer

LAR29 BAND03 14.00 Theatre Cleaner

LCF01 BAND11 37.00 Centre Manager

LAR01 BAND07 37.00 Operations Manager LRE02 BAND07 37.00 Operations Manager LRH01 BAND07 37.00 Operations Manager LRH20B BAND06 24.00 Assistant Manager LRH20C BAND06 37.00 Assistant Manager LRH30 BAND05 37.00 Duty Manager