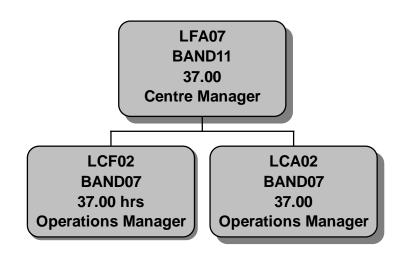

LAR29 BAND03 14.00 Theatre Cleaner

LCF01 BAND11 37.00 Centre Manager

LAR01 BAND07 37.00 Operations Manager LRE02 BAND07 37.00 Operations Manager LRH01 BAND07 37.00 Operations Manager LRH20B BAND06 24.00 Assistant Manager LRH20C BAND06 37.00 Assistant Manager LRH30 BAND05 37.00 Duty Manager