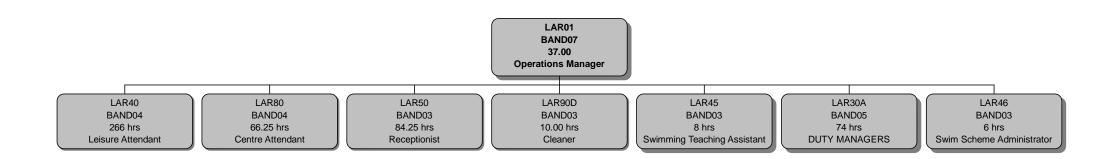

LAR29 BAND03 14.00 Theatre Cleaner

LCF01 BAND11 37.00 Centre Manager

LAR01 BAND07 37.00 Operations Manager LRE02 BAND07 37.00 Operations Manager LRH01 BAND07 37.00 Operations Manager LRH20B BAND06 24.00 Assistant Manager LRH20C BAND06 37.00 Assistant Manager LRH30 BAND05 37.00 Duty Manager