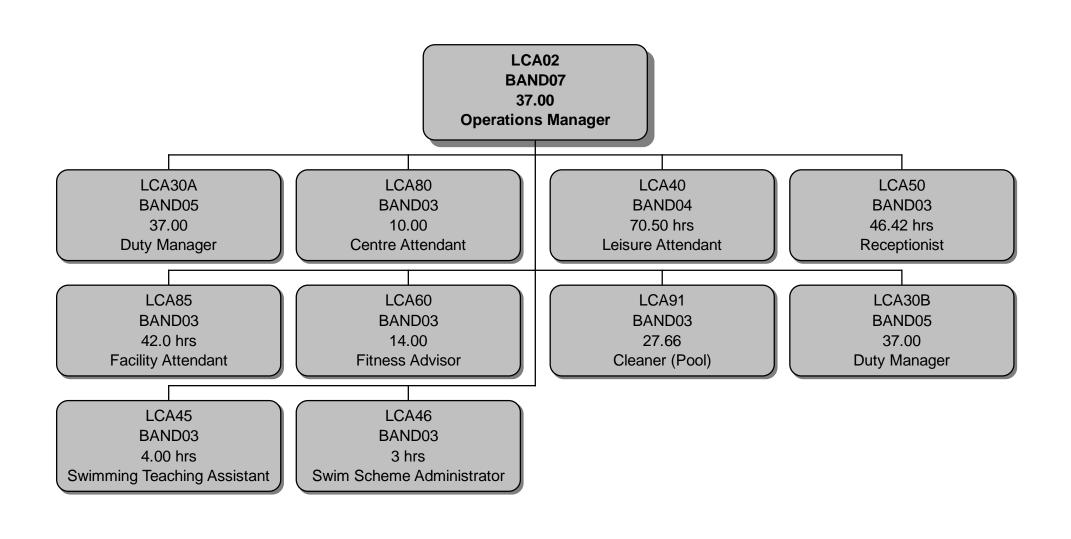

NITIES, LEISURE & WELLBEING



BSM01 BAND09 37.00 Leisure Business Strategy Manager

LFA06 BAND07 37.00 Fitness Promotion Officer LFA10 BAND07 37.00 Swim & Inclusion Promotions Officer LAR22 BAND08 37.00 Theatre Manager LSS05 BAND04 37.00 Membership Support Officer

LSS06 BAND05 16.0 Health Activator Officer LFA14/T
BAND06
37.00
Temp Aquatics Training Officer

LAR26 BAND05 37.00 Theatre Duty Manager

LAR27
BAND04
18.50
Theatre Support Officer

LAR28 BAND03 10.00 Theatre Admin Assistant

LAR29 BAND03 14.00 Theatre Cleaner



LCF01 BAND11 37.00 Centre Manager

LAR01 BAND07 37.00 Operations Manager LRE02 BAND07 37.00 Operations Manager LRH01 BAND07 37.00 Operations Manager LRH20B BAND06 24.00 Assistant Manager LRH20C BAND06 37.00 Assistant Manager LRH30 BAND05 37.00 Duty Manager