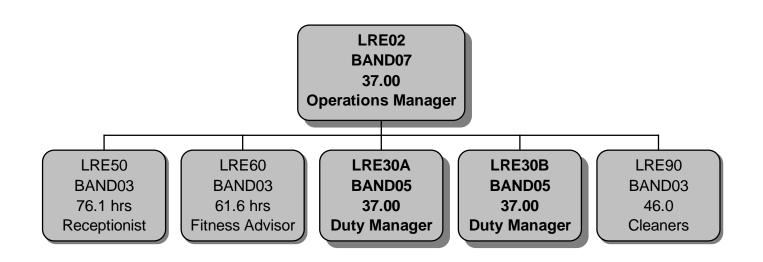

LAR29 BAND03 14.00 Theatre Cleaner

LCF01 BAND11 37.00 Centre Manager

LAR01 BAND07 37.00 Operations Manager LRE02 BAND07 37.00 Operations Manager LRH01 BAND07 37.00 Operations Manager LRH20B BAND06 24.00 Assistant Manager LRH20C BAND06 37.00 Assistant Manager LRH30 BAND05 37.00 Duty Manager